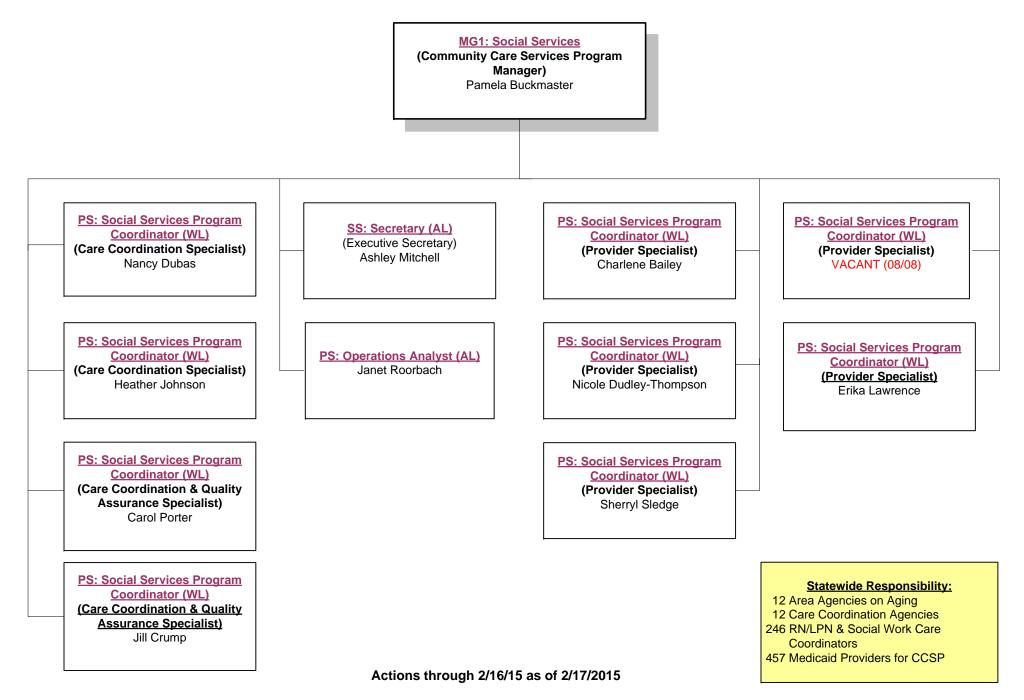

## **DIVISION OF AGING SERVICES**

Director's Office



## DIVISION OF AGING SERVICES Director's Office Teams



#### DIVISION OF AGING SERVICES Fiscal Administration



# **DIVISION OF AGING SERVICES**

#### **Program Integrity**



DIVISION OF AGING SERVICES Access to Services



# **DIVISION OF AGING SERVICES**

#### Access to Services - GeorgiaCares



# DIVISION OF AGING SERVICES

#### **Community Care Services Program**



## DIVISION OF AGING SERVICES Livable Communities



#### Division of Aging Services Public Guardianship Office



# **DIVISION OF AGING SERVICES**

#### **Adult Protective Services State Office**



# **DIVISION OF AGING SERVICES**

#### Adult Protective Services (Central Intake & Field Staff)



Actions through 2/16/15 as of 2/17/2015

## Division of Aging Services APS District B Office



## Division of Aging Services APS District C Office



#### Division of Aging Services APS District D Office



## Division of Aging Services Office Of The State Long Term Care Ombudsman



## DIVISION OF AGING SERVICES Georgia Council on Aging