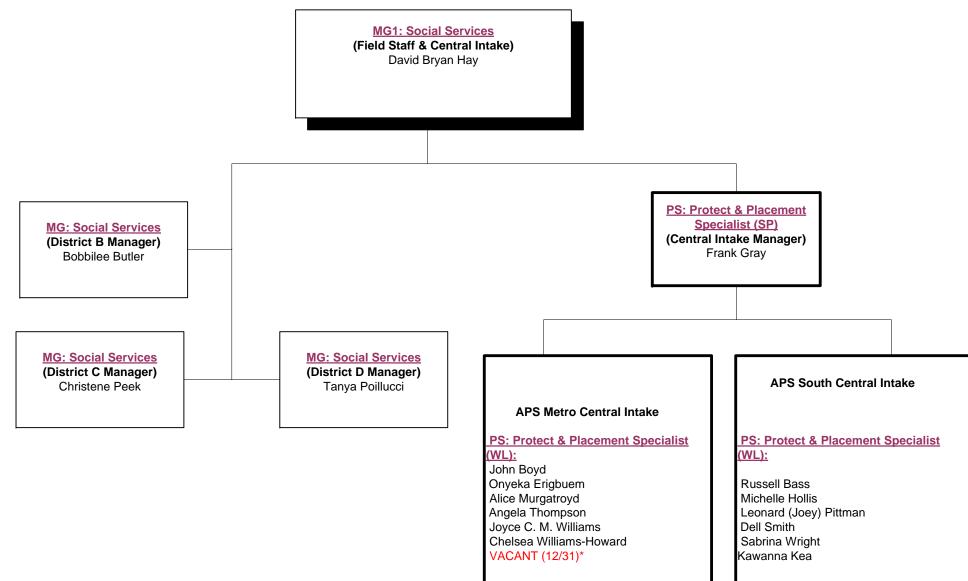

#### Adult Protective Services (Central Intake & Field Staff)

Actions through 2/16/15 as of 2/17/2015