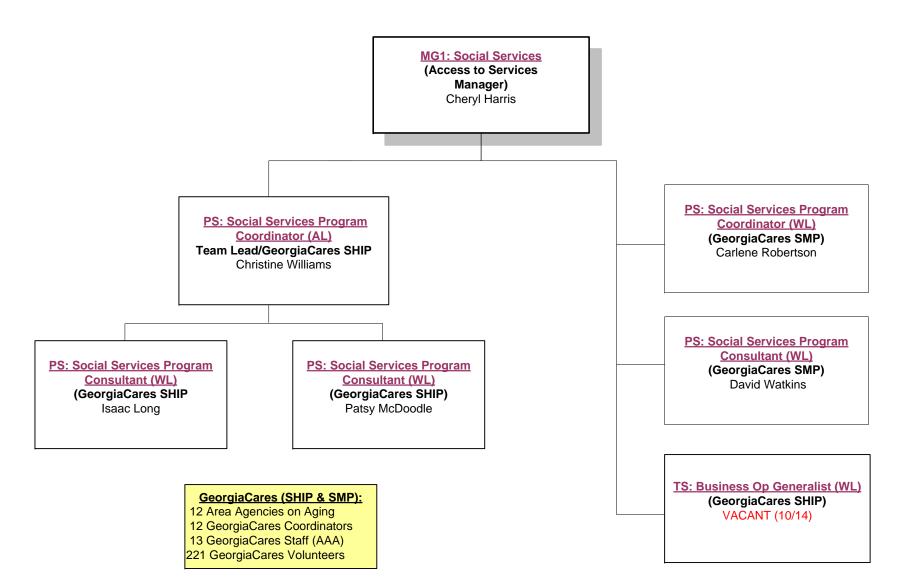

## **DIVISION OF AGING SERVICES**

Director's Office



## DIVISION OF AGING SERVICES Director's Office Teams



#### DIVISION OF AGING SERVICES Fiscal Administration



# **DIVISION OF AGING SERVICES**

#### **Program Integrity**



DIVISION OF AGING SERVICES Access to Services



# **DIVISION OF AGING SERVICES**

#### Access to Services - GeorgiaCares



# DIVISION OF AGING SERVICES

#### **Community Care Services Program**



## DIVISION OF AGING SERVICES Livable Communities



#### Division of Aging Services Public Guardianship Office



# **DIVISION OF AGING SERVICES**

#### **Adult Protective Services State Office**



# **DIVISION OF AGING SERVICES**

#### Adult Protective Services (Central Intake & Field Staff)



Actions through 2/16/15 as of 2/17/2015

## Division of Aging Services APS District B Office



## Division of Aging Services APS District C Office



#### Division of Aging Services APS District D Office



## Division of Aging Services Office Of The State Long Term Care Ombudsman



## DIVISION OF AGING SERVICES Georgia Council on Aging