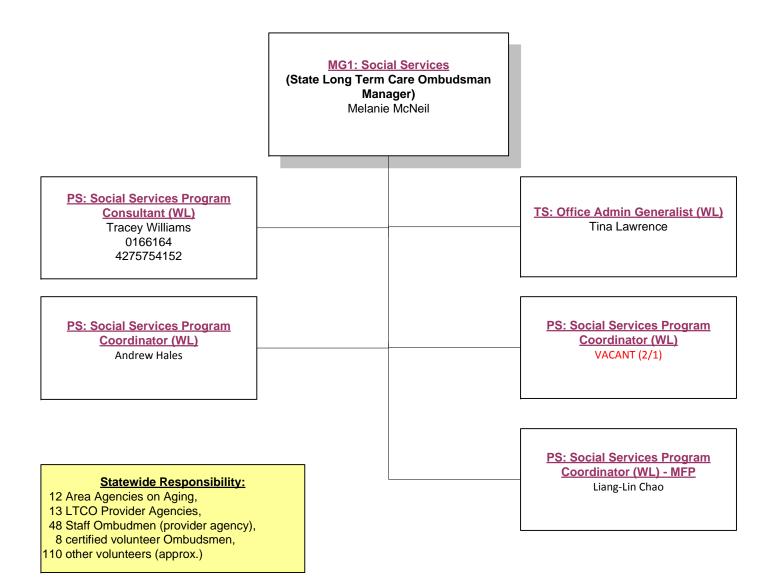

am Integrity**



DIVISION OF AGING SERVICES Access to Services



# **DIVISION OF AGING SERVICES**

#### Access to Services - GeorgiaCares



# DIVISION OF AGING SERVICES

#### **Community Care Services Program**



## DIVISION OF AGING SERVICES Livable Communities



#### Division of Aging Services Public Guardianship Office



# **DIVISION OF AGING SERVICES**

#### **Adult Protective Services State Office**



# **DIVISION OF AGING SERVICES**

#### Adult Protective Services (Central Intake & Field Staff)



Actions through 2/16/15 as of 2/17/2015

## Division of Aging Services APS District B Office



## Division of Aging Services APS District C Office



#### Division of Aging Services APS District D Office



## Division of Aging Services Office Of The State Long Term Care Ombudsman



## DIVISION OF AGING SERVICES Georgia Council on Aging