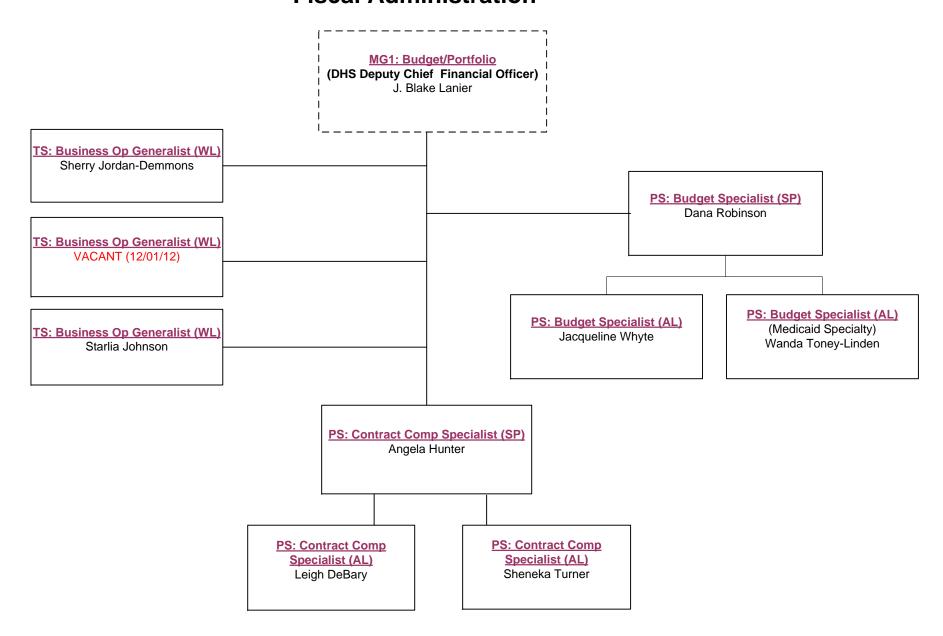

## **DIVISION OF AGING SERVICES**

Director's Office



## DIVISION OF AGING SERVICES Director's Office Teams



#### DIVISION OF AGING SERVICES Fiscal Administration



# **DIVISION OF AGING SERVICES**

#### **Program Integrity**



DIVISION OF AGING SERVICES Access to Services



# **DIVISION OF AGING SERVICES**

#### Access to Services - GeorgiaCares



# DIVISION OF AGING SERVICES

#### **Community Care Services Program**



## DIVISION OF AGING SERVICES Livable Communities



#### Division of Aging Services Public Guardianship Office



# **DIVISION OF AGING SERVICES**

#### **Adult Protective Services State Office**



# **DIVISION OF AGING SERVICES**

#### Adult Protective Services (Central Intake & Field Staff)



Actions through 2/16/15 as of 2/17/2015

## Division of Aging Services APS District B Office



## Division of Aging Services APS District C Office



#### Division of Aging Services APS District D Office



## Division of Aging Service