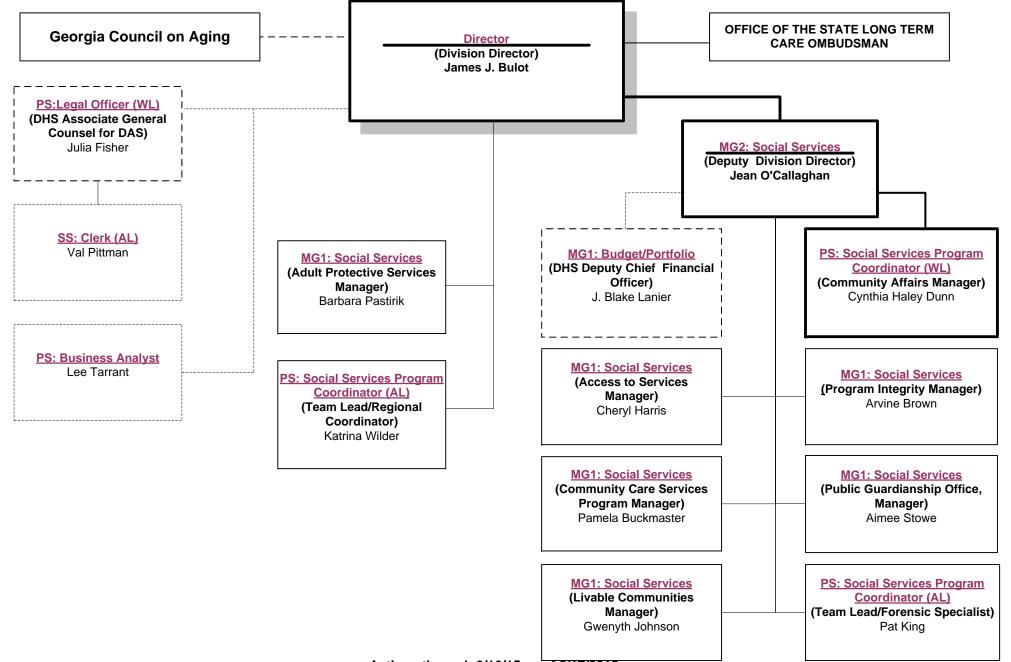

## **DIVISION OF AGING SERVICES**

Director's Office

## DIVISION OF AGING SERVICES Georgia Council on Aging