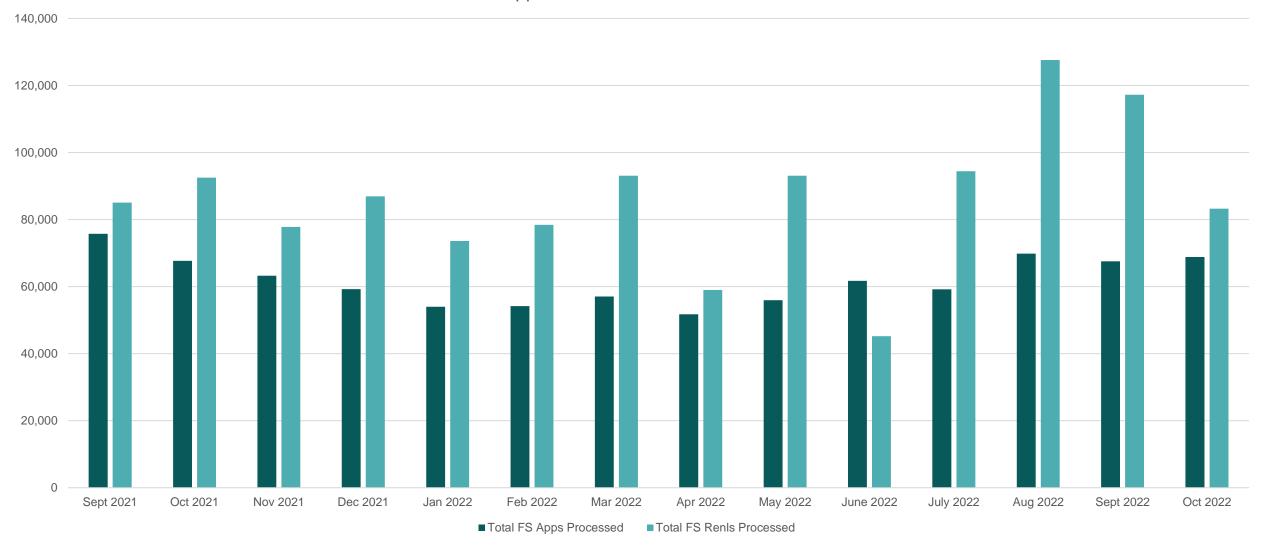

#### SNAP Applications and Renewals Processed

SNAP applications processed in October was 68,817 and renewals processed was 83,222. Data Source: DFCS Transparency Data