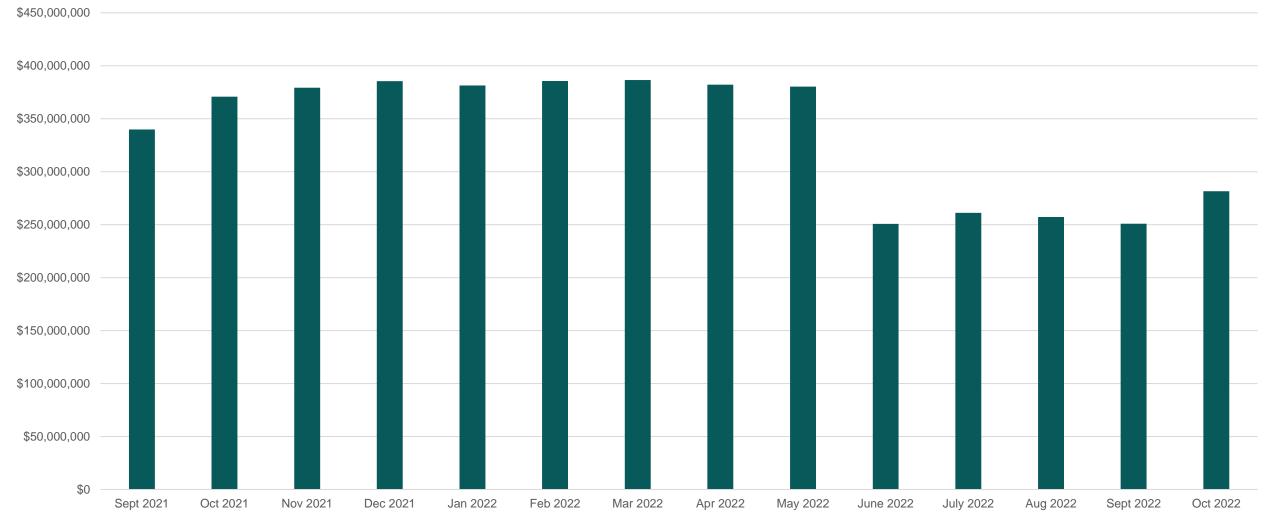

#### **SNAP** Issuance

SNAP Issuance in October was \$281,482,017. Average issuance per family was \$379. Source: DFCS Transparency Data

Note: P-SNAP Benefits ended 05/2022