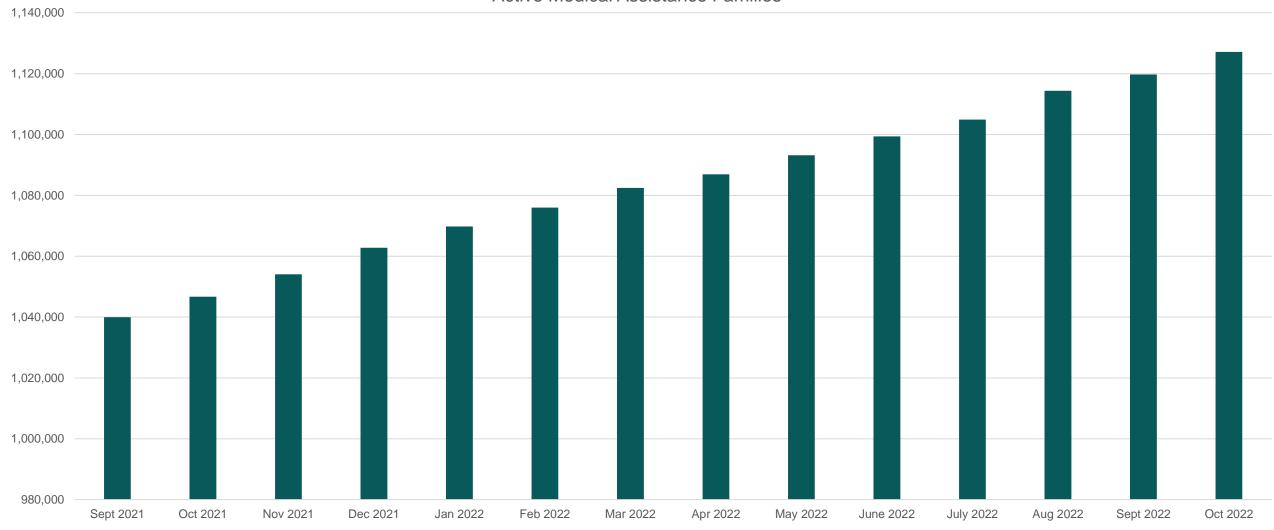

#### Active Medical Assistance Families

Active Medical Assistance families in October was 1,127,144. Data Source: DFCS Transparency Data