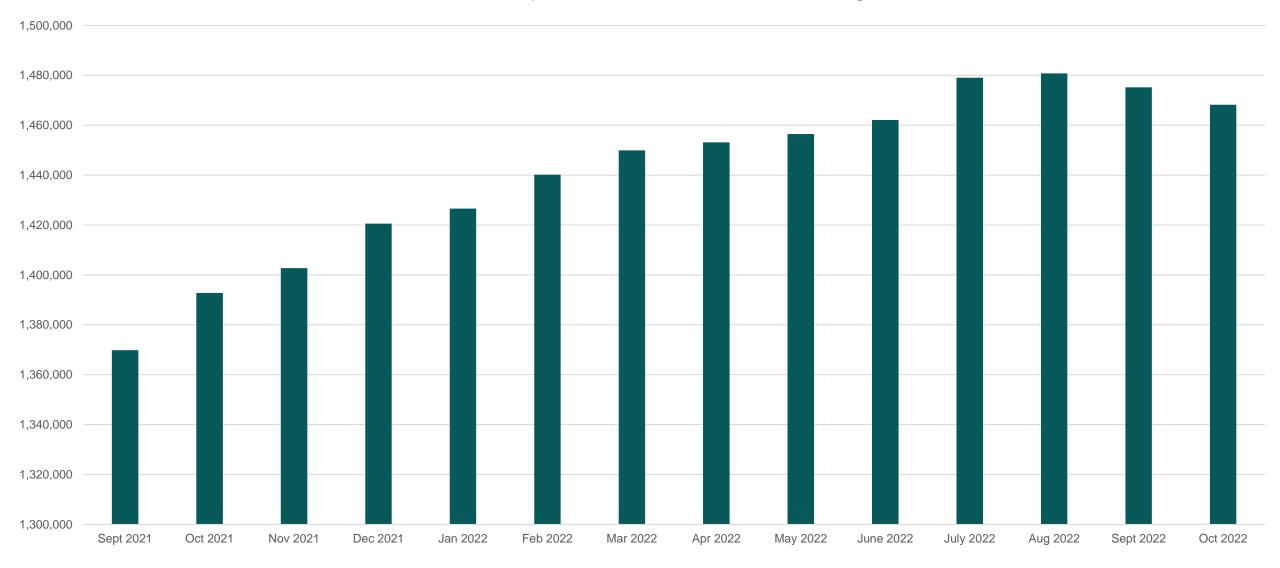

#### Unduplicated Families Served Across All Programs

1,468,167 Active Unduplicated Families in October 2022. Source: DFCS Transparency Data