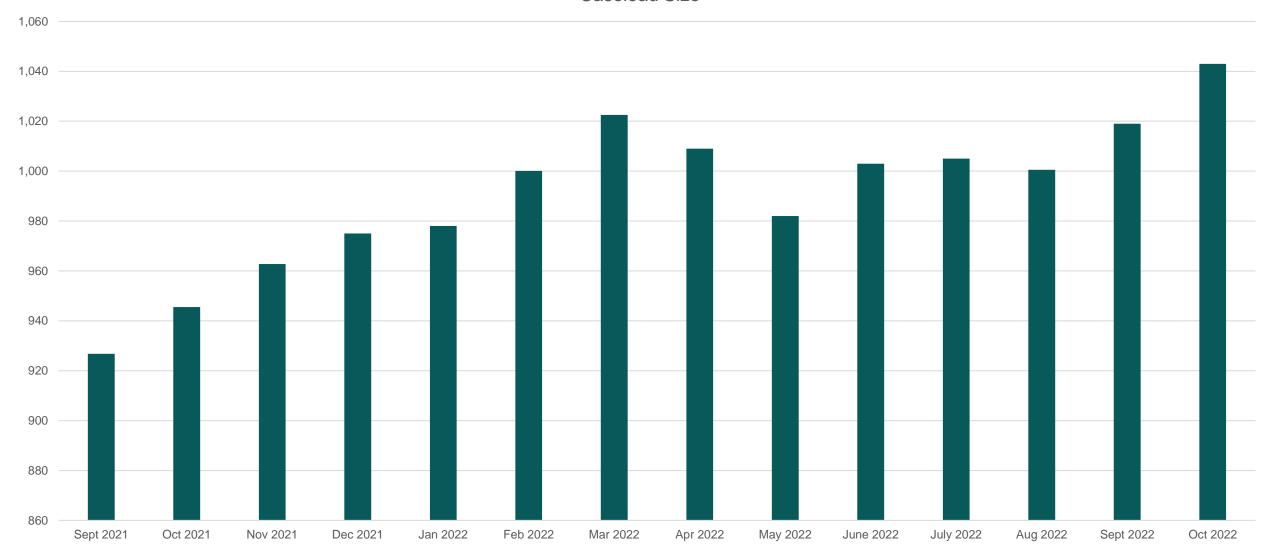

#### Caseload Size

Source: DFCS Transparency Data

1,500

Frontline Staffing level processing cases was 1,408 in October. Source: DFCS Transparency Data