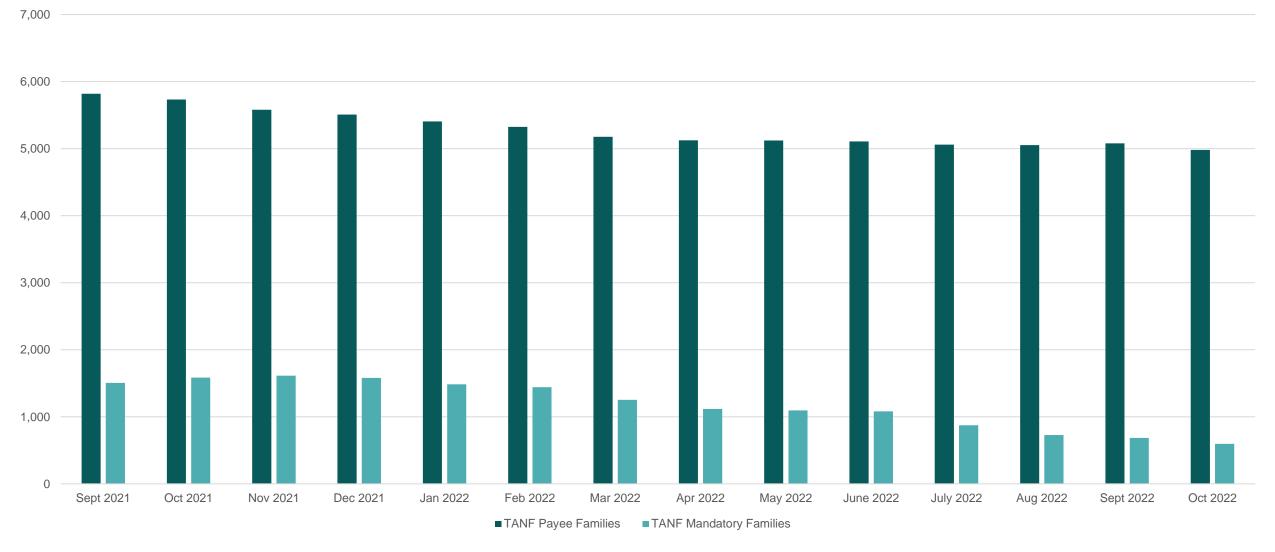

### TANF Work Mandatory vs Payee Only Cases

Total TANF Families in October was 5,578. Data Source: DFCS Transparency Data

5,000 4,000 3,000 2,000 1,000 Sept 2021 Oct 2021 Nov 2021 Dec 2021 Jan 2022 Feb 2022 Mar 2022 Apr 2022 May 2022 June 2022 July 2022 Aug 2022 Sept 2022 Oct 2022