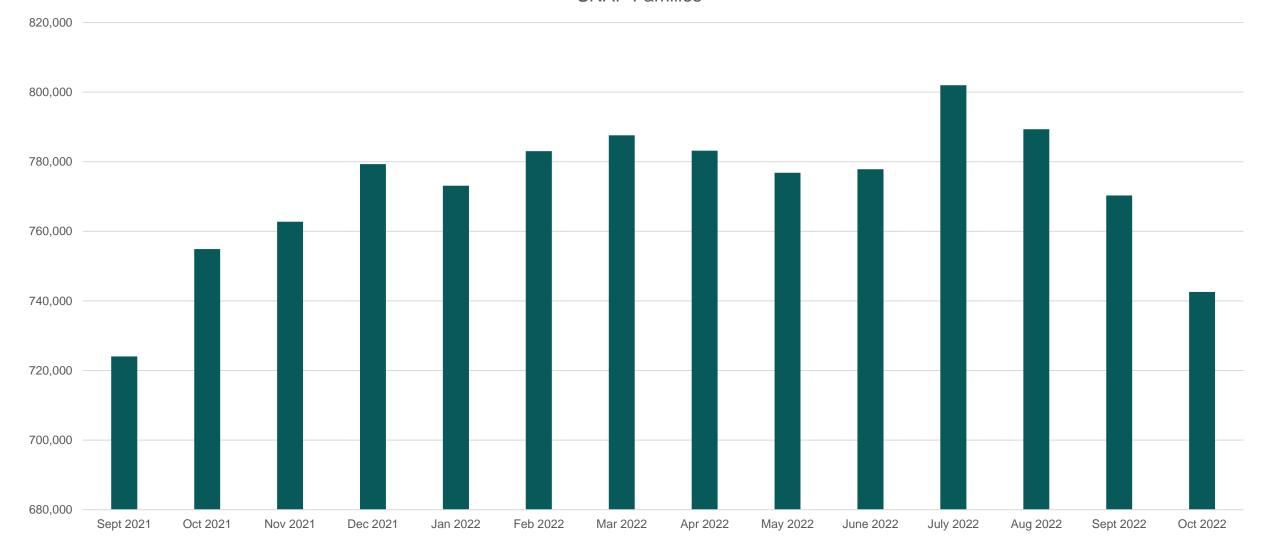

#### **SNAP Families**

Total SNAP Families in October was 742,584. Source: DFCS Transparency Data