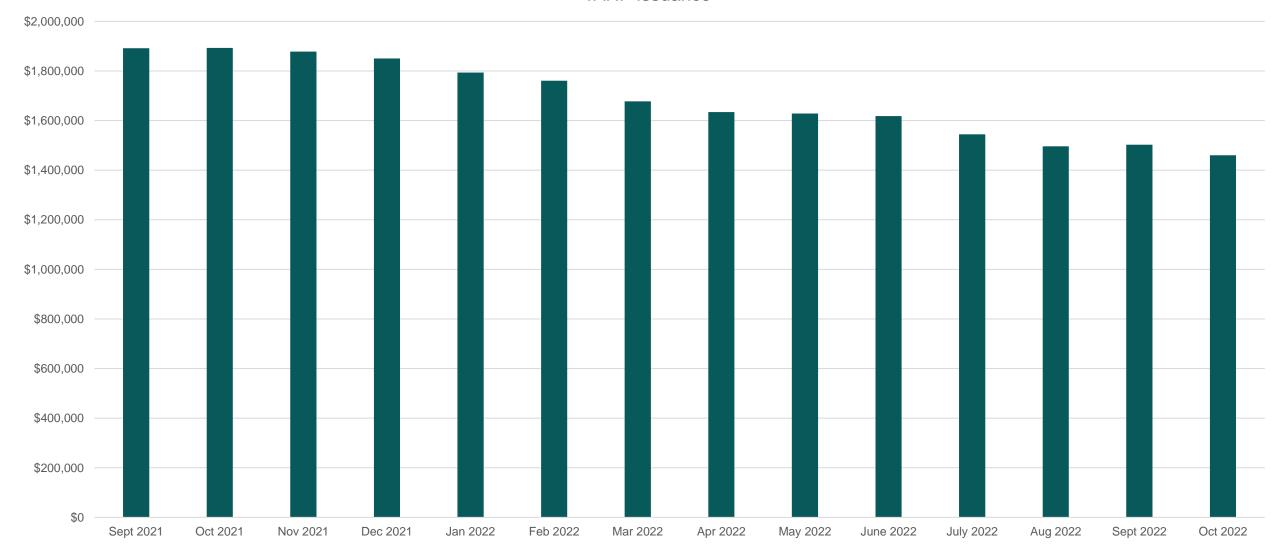

#### **Total Medical Assistance Applications Processed**

Total Medical Assistance Applications processed in October was 88,818. Data Source: DFCS Transparency Data

TANF Issuance in October was \$1,460,232. Average issuance per family was \$262. Source: DFCS Transparency Data