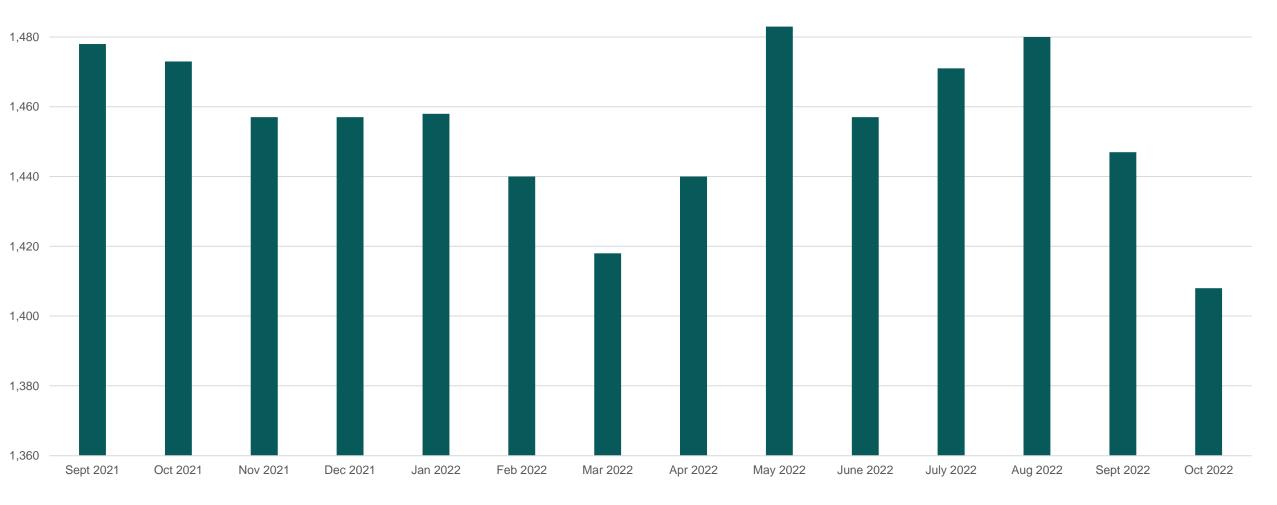

#### **Total Medical Assistance Applications Processed**

Total Medical Assistance Applications processed in October was 88,818. Data Source: DFCS Transparency Data

TANF Issuance in October was \$1,460,232. Average issuance per family was \$262. Source: DFCS Transparency Data