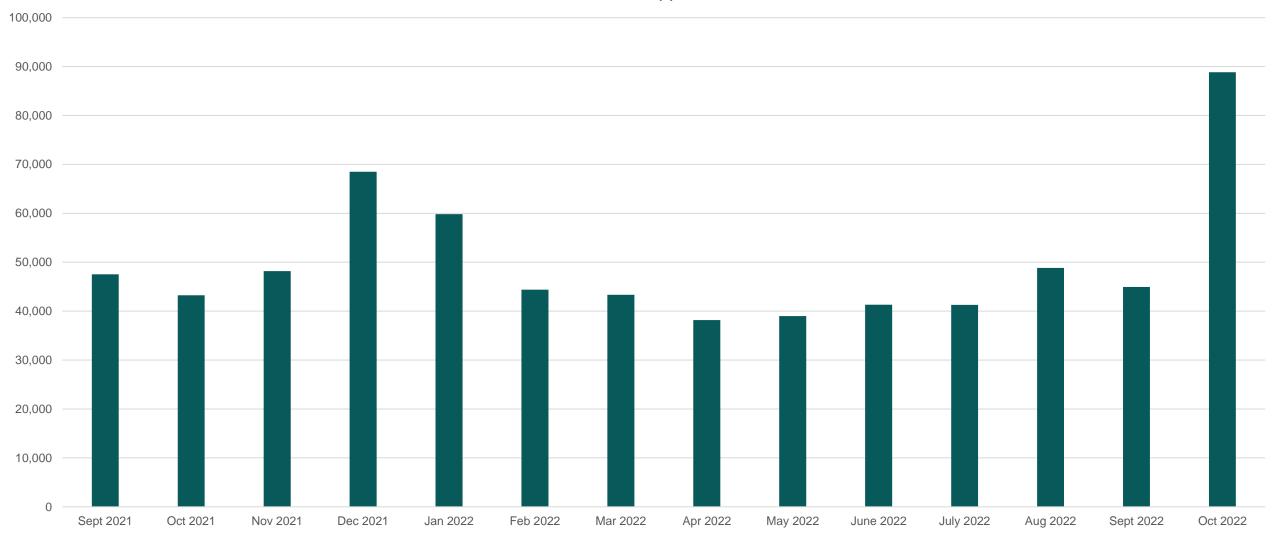

#### **Total Medical Assistance Applications Processed**

Total Medical Assistance Applications processed in October was 88,818. Data Source: DFCS Transparency Data

TANF Issuance in October was \$1,460,232. Average issuance per family was \$262. Source: DFCS Transparency Data