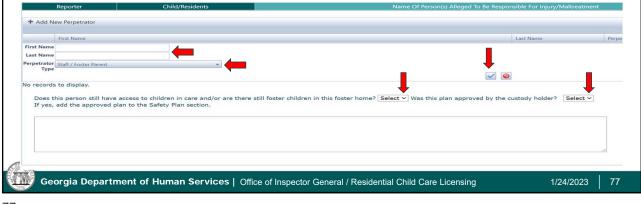

## Add Name of Person(s) Alleged to be Responsible for Injury/Maltreatment

Enter the *Perpetrator's* first and last names. Click the down arrow for the correct *Perpetrator Type.* Click the blue arrow icon when done to save or the red icon to cancel and return to previous page. The perpetrator's name will populate once saved. Click the *Select* down arrows to complete both questions. Add the approved plan to the Safety Plan section.