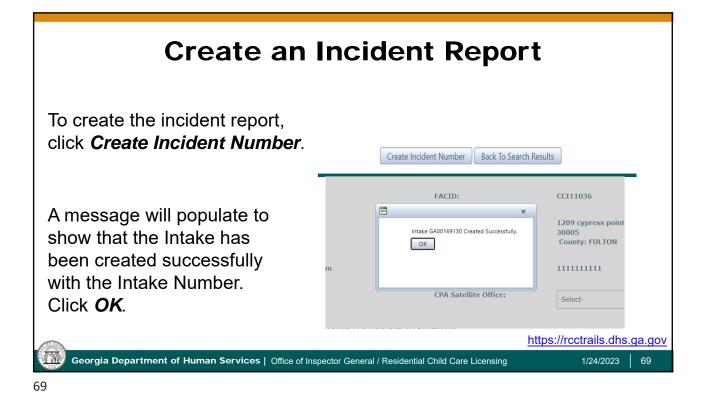

| 1/24/2023 67                 |
| 57                                                                                                                                                                                                                                                                                                                                                                                                                                                                                            |                                                                                                                                                         |                              |













| -                                          |                                                                                                     | orter tab, click <b>Add N</b>                                     | lew Reporter.                               |                    |
|--------------------------------------------|-----------------------------------------------------------------------------------------------------|-------------------------------------------------------------------|---------------------------------------------|--------------------|
| *Re                                        |                                                                                                     | must be the person con                                            | •