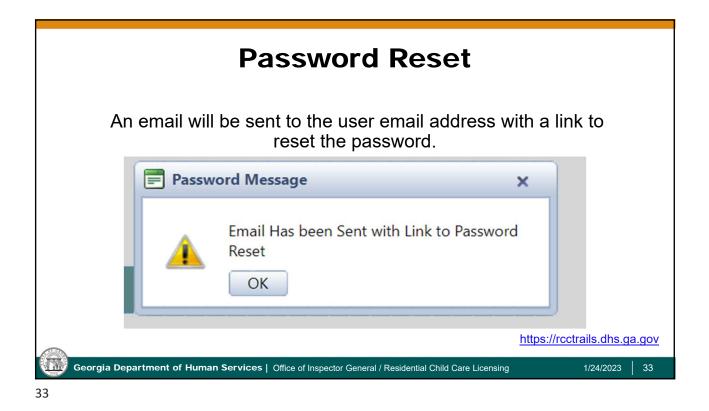

I001018 | GEORGIA BAPTIST<br>CHILDREN'S HOME -<br>MEANSVILLE HOME        | CCI             | 2821 US HIGHWAY<br>19            | MEANSVILLE      | GA    | PIKE          | 30256 | bgsmith@gbchfm.org    | ACTIVE              | 7/1/1978       | File a<br>Compliant |
| CI001016 | GEORGIA BAPTIST<br>CHILDREN'S HOME -<br>PALMETTO               | CCI             | 9250 HUTCHINSON<br>FERRY ROAD    | PALMETTO        | GA    | FULTON        | 30268 | bhawkins@gbchfm.org   | ACTIVE              | 6/1/1987       | File a<br>Compliant |
| PA000997 | GEORGIA BAPTIST<br>CHILDREN'S HOMES &<br>FAMILY MINISTRY, INC. | СРА             | 9250<br>HUTCHENSON<br>FERRY ROAD | PALMETTO        | GA    | FULTON        | 30268 | tcovington@gbchfm.org | ACTIVE              | 11/1/1987      | File a<br>Compliant |









| Create New Password &<br>Password Requirements                                                                                                                                                                                   |
|----------------------------------------------------------------------------------------------------------------------------------------------------------------------------------------------------------------------------------|
| Please create your new password below. The same password must be entered in both fields for confirmation. Password Confirm Password Change Cancel                                                                                |
| ***PASSWORDS must include 8 or more characters and consist of:<br>An uppercase character (A through Z)<br>A