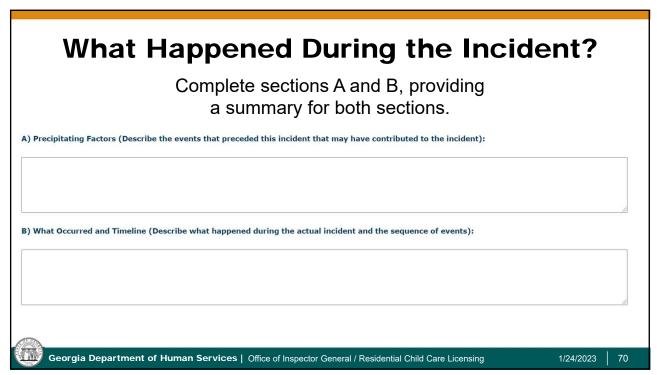

| 1/24/2023 67                 |
| 57                                                                                                                                                                                                                                                                                                                                                                                                                                                                                            |                                                                                                                                                         |                              |













| -                                          |                                                                                                     | orter tab, click <b>Add N</b>                                     | lew Reporter.                               |                    |
|--------------------------------------------|-----------------------------------------------------------------------------------------------------|-------------------------------------------------------------------|---------------------------------------------|--------------------|
| *Re                                        |                                                                                                     | must be the person con                                            | •