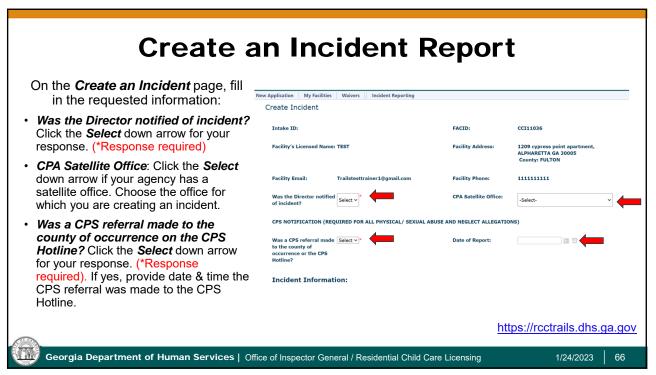

| Create a                                                                                                                                                                                                                                                                                                                                                                                                                                                                                      | n Incident Repo                                                                                                                                         | ort                          |
|-----------------------------------------------------------------------------------------------------------------------------------------------------------------------------------------------------------------------------------------------------------------------------------------------------------------------------------------------------------------------------------------------------------------------------------------------------------------------------------------------|---------------------------------------------------------------------------------------------------------------------------------------------------------|------------------------------|
| <ul> <li>Date/Time of Incident: Click the calendar and clock to enter the date &amp; time the incident occurred.</li> <li>Place of occurrence: Where did the incident happen?</li> <li>Staff/FP to Child ration at the time of the incident: What was the number of staff members or foster parents to children when the incident occurred? (Example: Two staff members and six residents were at the facility when the incident happened. The staff to child ratio is 2:6 or 2/6)</li> </ul> | Incident Information:  Date/Time Of Incident  Staff/FP to Child ratio at Time of Incident:  REASON FOR REPORT (Check all that apply in the boxes below) | urrence:                     |
|                                                                                                                                                                                                                                                                                                                                                                                                                                                                                               |                                                                                                                                                         | https://rcctrails.dhs.ga.gov |
| Georgia Department of Human Services   Office                                                                                                                                                                                                                                                                                                                                                                                                                                                 | e of Inspector General / Residential Child Care Licensing                                                                                               | 1/24/2023 67                 |
| 57                                                                                                                                                                                                                                                                                                                                                                                                                                                                                            |                                                                                                                                                         |                              |