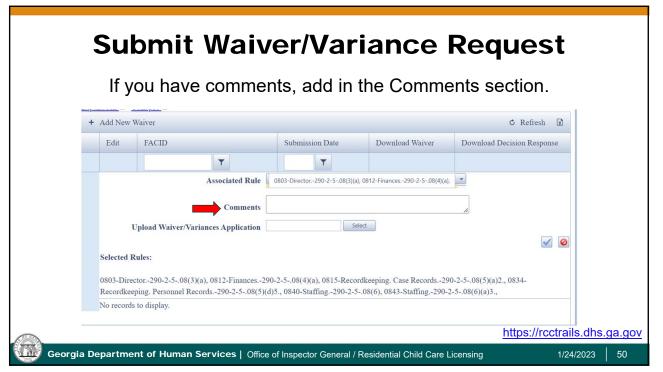

| Submit W                                                                                                                | /aiver/                | Vari                                          | ance                  | Reque                  | st                    |
|-------------------------------------------------------------------------------------------------------------------------|------------------------|-----------------------------------------------|-----------------------|------------------------|-----------------------|
| <ul> <li>From the Facility Profile F</li> <li>The <i>Back to Search Res</i><br/>that shows all facilities as</li> </ul> | <i>ults</i> tab will   | take yo                                       | u back to th          |                        |                       |
| Edit/View Facility                                                                                                      | Waivers                | License Request                               | Adverse Actions       | Back To Search Results |                       |
|                                                                                                                         | waivers                |                                               | formation (FACID: CCI |                        |                       |
| Operating Status (                                                                                                      | CLOSED-STATE           | <ul> <li>License#</li> </ul>                  |                       | 11030)                 |                       |
| Туре 5                                                                                                                  | Select                 | <ul> <li>Service</li> <li>Provided</li> </ul> |                       | ~                      |                       |
| Capacity                                                                                                                |                        | Ages From                                     | То                    |                        |                       |
| Date Opened / Date Active                                                                                               |                        | Date Closed                                   |                       |                        |                       |
| Most Recent Licence Issue Date                                                                                          |                        | Surveyor                                      | ALANA AUGUSTE         | *                      |                       |
| License Issue Date                                                                                                      |                        | License<br>Type                               | Select                | ~                      |                       |
| License Effective From                                                                                                  |                        | License<br>Effective To                       |                       |                        |                       |
|                                                                                                                         |                        | Ide                                           | entification          |                        |                       |
|                                                                                                                         |                        |                                               |                       | <u>https:/</u>         | /rcctrails.dhs.ga.gov |
| Georgia Department of Human Servic                                                                                      | ces   Office of Inspec | tor General / R                               | esidential Child Care | Licensing              | 1/24/2023 45          |