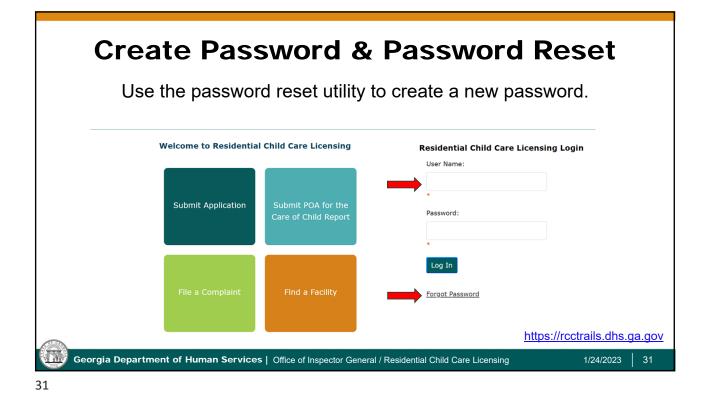

| CI001018 | GEORGIA BAPTIST<br>CHILDREN'S HOME -<br>MEANSVILLE HOME        | CCI             | 2821 US HIGHWAY<br>19            | MEANSVILLE      | GA    | PIKE          | 30256 | bgsmith@gbchfm.org    | ACTIVE              | 7/1/1978       | File a<br>Compliant |
| CI001016 | GEORGIA BAPTIST<br>CHILDREN'S HOME -<br>PALMETTO               | CCI             | 9250 HUTCHINSON<br>FERRY ROAD    | PALMETTO        | GA    | FULTON        | 30268 | bhawkins@gbchfm.org   | ACTIVE              | 6/1/1987       | File a<br>Compliant |
| PA000997 | GEORGIA BAPTIST<br>CHILDREN'S HOMES &<br>FAMILY MINISTRY, INC. | СРА             | 9250<br>HUTCHENSON<br>FERRY ROAD | PALMETTO        | GA    | FULTON        | 30268 | tcovington@gbchfm.org | ACTIVE              | 11/1/1987      | File a<br>Compliant |









| Create New Password &<br>Password Requirements                                                                                                                                                                                   |
|----------------------------------------------------------------------------------------------------------------------------------------------------------------------------------------------------------------------------------|
| Please create your new password below. The same password must be entered in both fields for confirmation. Password Confirm Password Change Cancel                                                                                |
| ***PASSWORDS must include 8 or more characters and consist of:<br>An uppercase character (A through Z)<