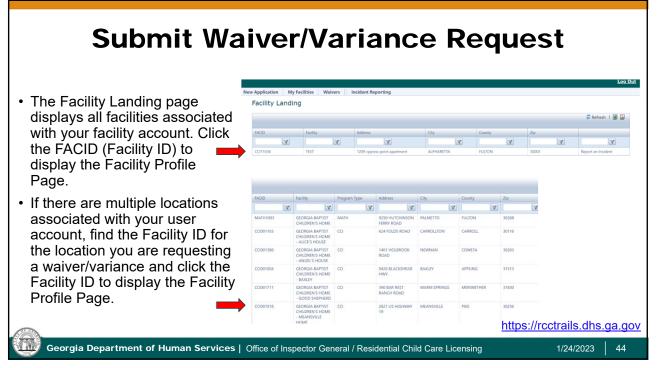

|                                     | er/varianc      |                 |                 |                       |
|-------------------------------------|-----------------|-----------------|-----------------|-----------------------|
| 🚍 Waivers                           |                 |                 |                 | * © - ¤ X             |
| Expand All S Collapse A             |                 |                 |                 | 🖒 Refresh  🕅          |
| Edit FACID                          | Submission Date | Download Waiver | Download Decisi | ion Response          |
| T                                   | T               |                 |                 |                       |
| Associated Rule                     | e               |                 |                 |                       |
| Comment                             | s               |                 | 11              |                       |
| Upload Waiver/Variances Application | n               | Select          |                 |                       |
| Selected Rules:                     |                 |                 |                 | <ul> <li>Ø</li> </ul> |
| Upload Waiver/Variances Application |                 | Select          |                 |                       |