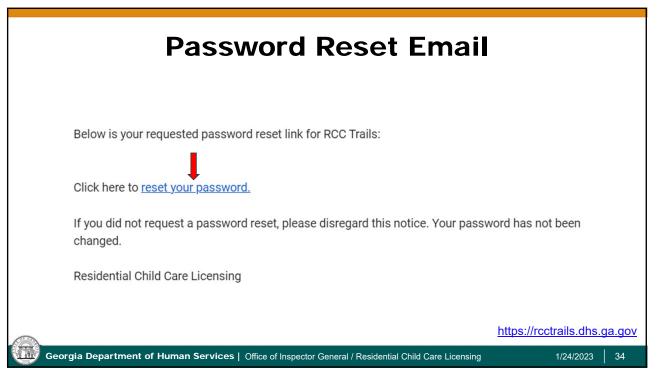

01018 | GEORGIA BAPTIST<br>CHILDREN'S HOME -<br>MEANSVILLE HOME        | CCI             | 2821 US HIGHWAY<br>19            | MEANSVILLE      | GA    | PIKE          | 30256 | bgsmith@gbchfm.org    | ACTIVE              | 7/1/1978       | File a<br>Compliant |
| CI001016 | GEORGIA BAPTIST<br>CHILDREN'S HOME -<br>PALMETTO               | CCI             | 9250 HUTCHINSON<br>FERRY ROAD    | PALMETTO        | GA    | FULTON        | 30268 | bhawkins@gbchfm.org   | ACTIVE              | 6/1/1987       | File a<br>Compliant |
| PA000997 | GEORGIA BAPTIST<br>CHILDREN'S HOMES &<br>FAMILY MINISTRY, INC. | СРА             | 9250<br>HUTCHENSON<br>FERRY ROAD | PALMETTO        | GA    | FULTON        | 30268 | tcovington@gbchfm.org | ACTIVE              | 11/1/1987      | File a<br>Compliant |









| Create New Password &<br>Password Requirements                                                                                                                                                                                   |
|----------------------------------------------------------------------------------------------------------------------------------------------------------------------------------------------------------------------------------|
| Please create your new password below. The same password must be entered in both fields for confirmation. Password Confirm Password Change Cancel                                                                                |
| ***PASSWORDS must include 8 or more characters and consist of:<br>An uppercase character (A through Z)<br>A l