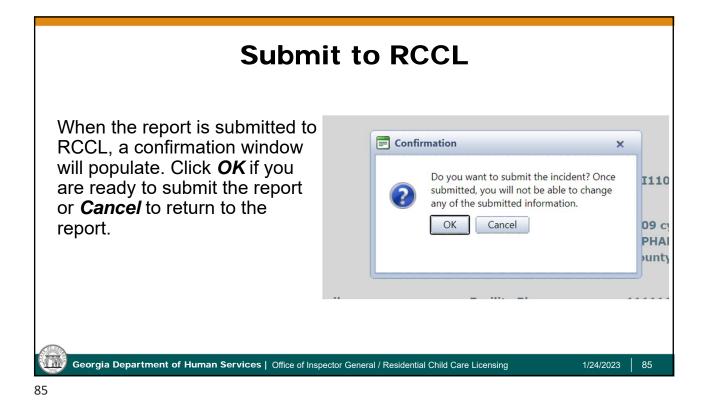

| Select                  | JANE DOE           |                    | 2<br>PEACHTREE<br>STREET,<br>NW |         | GA    | 30303 | 4706532306 | */4/4/4/4/    | EVENINGS              |    |  |
|       | Select                  | WEDNESDA           | Y TESTER           | 2<br>PEACHTREE<br>STREET        | ATLANTA | GA    | 30303 | 1234567890 |               | MORNING               |    |  |
|       |                         |                    | Page size          | 10 *                            |         |       |       |            | 11            | items in 2 page       | 24 |  |
|       | H                       | 1 2 <b>H</b>       | Page size:         |                                 |         |       |       |            | 11            | items in 2 page       | es |  |















| Hover o                  | ver Inciden               | t Renortir   | na Click S | arch Exis  | ting Incide | ont           |
|--------------------------|---------------------------|--------------|------------|------------|-------------|---------------|
|                          | populates.                | t Koportii   | ig. Oner O |            |             | <i>/</i> //C  |
|                          | 00000000                  |              |            |            |             |               |
|                          | Waivers Incident Reportin | ng 🔶         |            |            |             |               |
| Search Existing Incide   | nts                       |              |            |            |             |               |
| Incident Number: