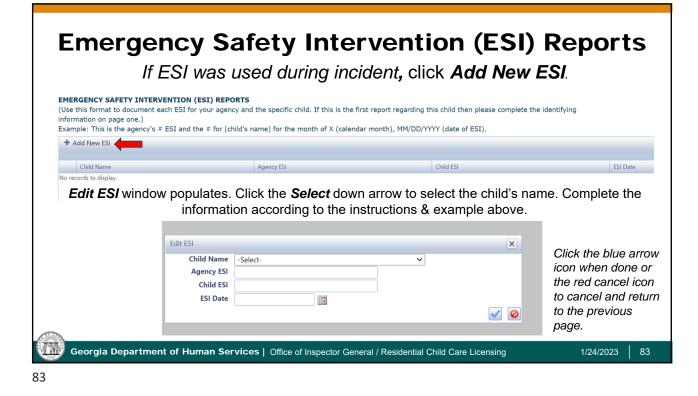

| Select                  | JANE DOE           |                    | 2<br>PEACHTREE<br>STREET,<br>NW |         | GA    | 30303 | 4706532306 | */4/4/4/4/    | EVENINGS              |    |  |
|       | Select                  | WEDNESDA           | Y TESTER           | 2<br>PEACHTREE<br>STREET        | ATLANTA | GA    | 30303 | 1234567890 |               | MORNING               |    |  |
|       |                         |                    | Page size          | 10 *                            |         |       |       |            | 11            | items in 2 page       | 24 |  |
|       | H                       | 1 2 <b>H</b>       | Page size:         |                                 |         |       |       |            | 11            | items in 2 page       | es |  |















| Hover o                  | ver Inciden               | t Renortir   | na Click S | arch Exis  | ting Incide | ont           |
|--------------------------|---------------------------|--------------|------------|------------|-------------|---------------|
|                          | populates.                | t Koportii   | ig. Oner O |            |             | <i>/</i> //C  |
|                          | 00000000                  |              |            |            |             |               |
|                          | Waivers Incident Reportin | ng 🔶         |            |            |             |               |
| Search Existing Incide   | nts                       |              |            |            |             |               |
| Incident Number: