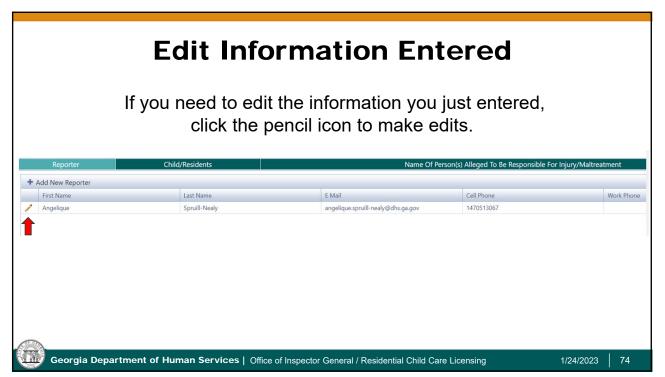

| -                                          |                                                                                                     | orter tab, click <b>Add N</b>                                     | lew Reporter.                               |                    |
|--------------------------------------------|-----------------------------------------------------------------------------------------------------|-------------------------------------------------------------------|---------------------------------------------|--------------------|
| *Re                                        |                                                                                                     | must be the person con                                            | •                                           | oort.              |
| Reporter                                   | Child/Residents                                                                                     |                                                                   | Name Of Person(s) Alleged To Be Responsible | For Injury/Maltrea |
| + Add New Reporter                         |                                                                                                     |                                                                   |                                             |                    |
| First Name                                 | Last Name                                                                                           | E Mail                                                            | Cell Phone                                  |                    |
| o records to display.<br>Click the blue ar | rrow icon when done to                                                                              | opulate. Complete <b>all</b> the r<br>o save or the red cancel in | con to cancel & return to p                 | previous p         |
| 5.5                                        | •                                                                                                   |                                                                   | •                                           | previous p         |
|                                            | rrow icon when done to<br>Edit Reporter<br>Title                                                    |                                                                   | con to cancel & return to p                 | previous p         |
|                                            | rrow icon when done to<br>Edit Reporter<br>Title<br>First Name                                      |                                                                   | con to cancel & return to p                 | previous p         |
|                                            | rrow icon when done to<br>Edit Reporter<br>Title<br>First Name<br>Last Name                         |                                                                   | con to cancel & return to p                 | previous p         |
|                                            | rrow icon when done to<br>Edit Reporter<br>Title<br>First Name<br>Last Name<br>E Mail               |                                                                   | con to cancel & return to p                 | previous p         |
|                                            | rrow icon when done to<br>Edit Reporter<br>Title<br>First Name<br>Last Name<br>E Mail<br>Cell Phone |                                                                   | con to cancel & return to p                 | previous p         |
| 5.4                                        | rrow icon when done to<br>Edit Reporter<br>Title<br>First Name<br>Last Name<br>E Mail               |                                                                   | con to cancel & return to p                 | previous p         |