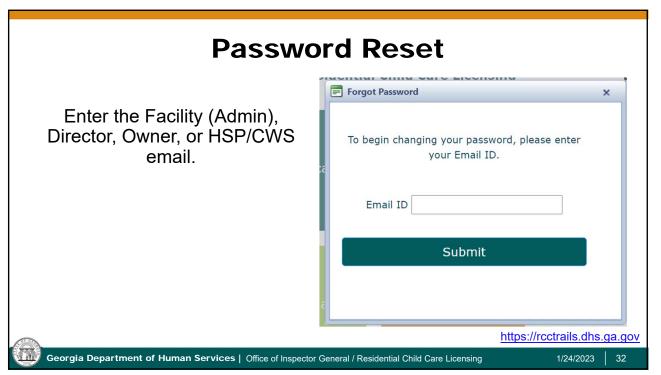

CI001018 | GEORGIA BAPTIST<br>CHILDREN'S HOME -<br>MEANSVILLE HOME        | CCI             | 2821 US HIGHWAY<br>19            | MEANSVILLE      | GA    | PIKE          | 30256 | bgsmith@gbchfm.org    | ACTIVE              | 7/1/1978       | File a<br>Compliant |
| CI001016 | GEORGIA BAPTIST<br>CHILDREN'S HOME -<br>PALMETTO               | CCI             | 9250 HUTCHINSON<br>FERRY ROAD    | PALMETTO        | GA    | FULTON        | 30268 | bhawkins@gbchfm.org   | ACTIVE              | 6/1/1987       | File a<br>Compliant |
| PA000997 | GEORGIA BAPTIST<br>CHILDREN'S HOMES &<br>FAMILY MINISTRY, INC. | СРА             | 9250<br>HUTCHENSON<br>FERRY ROAD | PALMETTO        | GA    | FULTON        | 30268 | tcovington@gbchfm.org | ACTIVE              | 11/1/1987      | File a<br>Compliant |









| Create New Password &<br>Password Requirements                                                                                                                                                                                   |
|----------------------------------------------------------------------------------------------------------------------------------------------------------------------------------------------------------------------------------|
| Please create your new password below. The same password must be entered in both fields for confirmation. Password Confirm Password Change Cancel                                                                                |
| ***PASSWORDS must include 8 or more characters and consist of:<br>An uppercase character (A through Z)<br