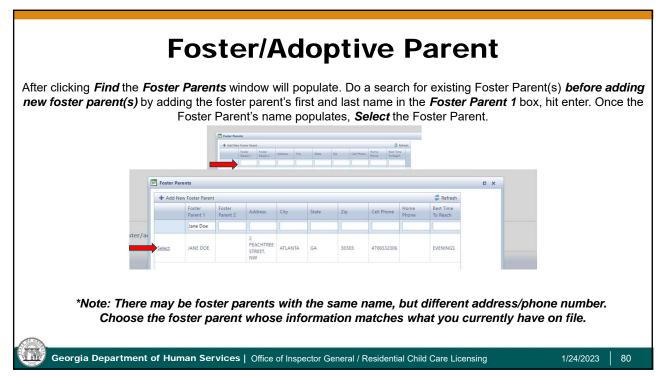

|       | Foster Parents          |                    |                    |                                 |         |       |       |            |               |                       |    |  |
|-------|-------------------------|--------------------|--------------------|---------------------------------|---------|-------|-------|------------|---------------|-----------------------|----|--|
|       | + Add New Foster Parent |                    |                    |                                 |         |       |       |            | 💈 Refre       | sh                    |    |  |
|       |                         | Foster<br>Parent 1 | Foster<br>Parent 2 | Address                         | City    | State | Zip   | Cell Phone | Home<br>Phone | Best Time<br>To Reach |    |  |
|       |                         |                    |                    |                                 |         |       |       |            |               |                       |    |  |
|       | Select                  | TESTFOSTER         | TEST               | PEACHTREE                       | ATLANTA | GA    | 30328 | 7787888888 | 8585858585    | MORNING               | -  |  |
| r/ade | Select                  | TESTFOSTER         |                    | PEACHTREE                       |         | GA    | 30328 |            | 2323232323    |                       |    |  |
|       | Select<br>Select        | TESTFOSTER         |                    | PEACHTREE                       |         | GA    | 30328 |            | 8898989898    | MORNING               |    |  |
|       | Select                  | TESTFOSTER         |                    | 2                               |         | GA    | 30005 |            | 5454545454    |                       |    |  |
|       | Select                  | TESTFOSTER         |                    | PEACHTREE                       |         | GA    | 30005 |            | 474747474747  |                       |    |  |
|       | Select                  | JANE DOE           |                    | 2<br>PEACHTREE<br>STREET,<br>NW |         | GA    | 30303 | 4706532306 | */4/4/4/4/    | EVENINGS              |    |  |
|       | Select                  | WEDNESDA           | Y TESTER           | 2<br>PEACHTREE<br>STREET        | ATLANTA | GA    | 30303 | 1234567890 |               | MORNING               |    |  |
|       |                         |                    | Page size          | 10 *                            |         |       |       |            | 11            | items in 2 page       | 24 |  |
|       | H                       | 1 2 <b>H</b>       | Page size:         |                                 |         |       |       |            | 11            | items in 2 page       | es |  |