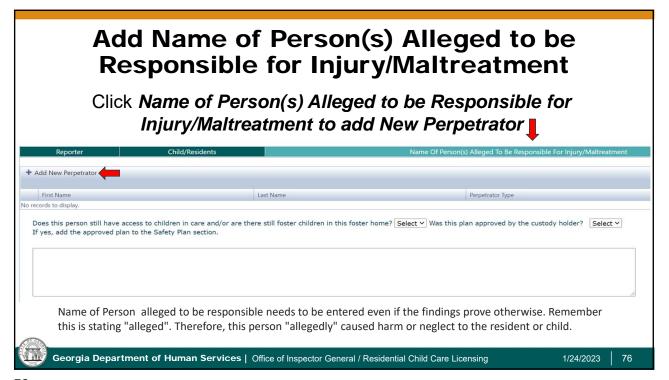

## Add Name of Person(s) Alleged to be Responsible for Injury/Maltreatment

Enter the *Perpetrator's* first and last names. Click the down arrow for the correct *Perpetrator Type.* Click the blue arrow icon when done to save or the red icon to cancel and return to previous page. The perpetrator's name will populate once saved. Click the *Select* down arrows to complete both questions. Add the approved plan to the Safety Plan section.