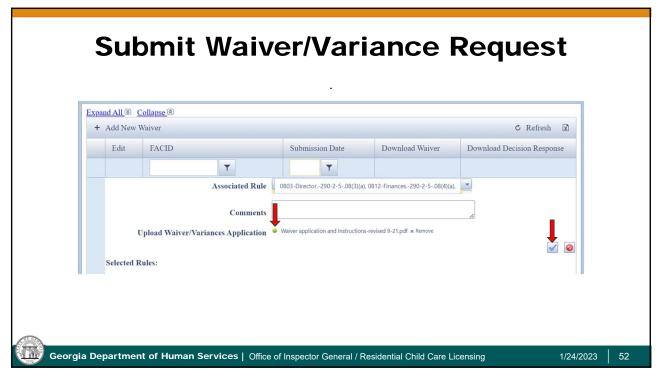

|                                     | er/varianc      |                 |                 |                       |
|-------------------------------------|-----------------|-----------------|-----------------|-----------------------|
| 🚍 Waivers                           |                 |                 |                 | * © - ¤ X             |
| Expand All S Collapse A             |                 |                 |                 | 🖒 Refresh  🕅          |
| Edit FACID                          | Submission Date | Download Waiver | Download Decisi | ion Response          |
| T                                   | T               |                 |                 |                       |
| Associated Rule                     | e               |                 |                 |                       |
| Comment                             | s               |                 | 11              |                       |
| Upload Waiver/Variances Application | n               | Select          |                 |                       |
| Selected Rules:                     |                 |                 |                 | <ul> <li>Ø</li> </ul> |
| Upload Waiver/Variances Application |                 | Select          |                 |                       |