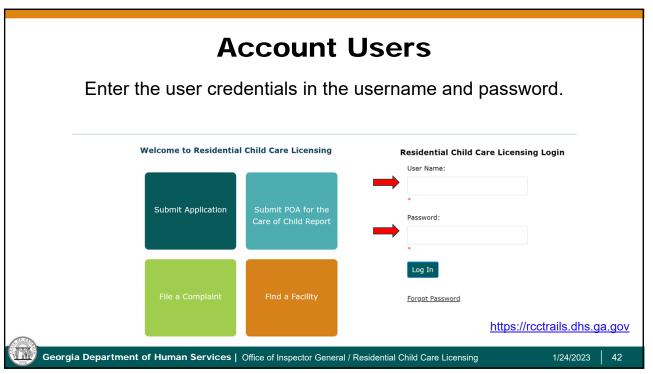

| External U                                                   | ser Access                                                                                                                                                                                                                                                                        |
|--------------------------------------------------------------|-----------------------------------------------------------------------------------------------------------------------------------------------------------------------------------------------------------------------------------------------------------------------------------|
| External Users                                               |                                                                                                                                                                                                                                                                                   |
| ROLE:<br>• Facility/Agency Personnel                         | <ul> <li>PRIVILEGES:</li> <li>View Facility Profile or facility/facilities<br/>associated with user credentials</li> <li>Submit a Request for Waiver or Variance</li> <li>Submit an Incident Report</li> <li>Submit an Application –New Applications<br/>(coming soon)</li> </ul> |
| Georgia Department of Human Services   Office of Inspector G | https://rcctrails.dhs.ga.gov                                                                                                                                                                                                                                                      |