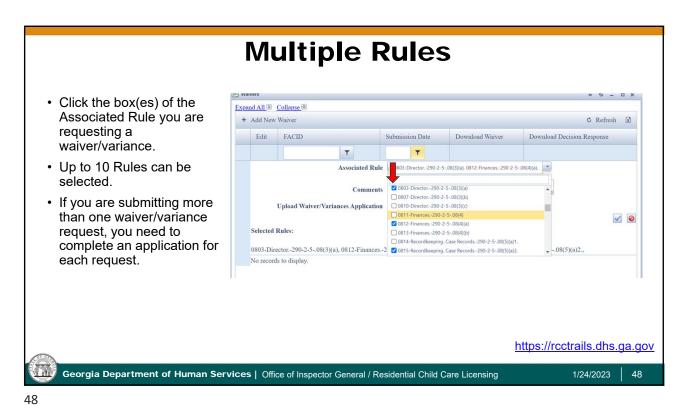

| N                                                                                                                                                                                           | Iultiple Ru                                                                                                                                                                                         | les                            |                                                             |
|---------------------------------------------------------------------------------------------------------------------------------------------------------------------------------------------|-----------------------------------------------------------------------------------------------------------------------------------------------------------------------------------------------------|--------------------------------|-------------------------------------------------------------|
| <ul> <li>The selected rules will<br/>appear at the bottom.</li> </ul>                                                                                                                       | + Add New Waiver Edit FACID T Associated Rule                                                                                                                                                       | Submission Date Download Waive |                                                             |
| Note: A waiver/variance request with<br>multiple rules associated requires a<br>separate decision for each rule,<br>however, one response (letter) may<br>be sent in reply to your request. | Comments<br>Upload Waiver/Variances Application<br>Selected Rules:<br>0803-Director290-2-508(3)(a), 0812-Finances290-<br>Recordkeeping. Personnel Records290-2-508(5)(d):<br>No records to display. | 1 0                            |                                                             |
| Georgia Department of Human Services                                                                                                                                                        | Office of Inspector General / Residenti                                                                                                                                                             |                                | t <mark>ps://rcctrails.dhs.ga.go</mark> v<br>1/24/2023   49 |