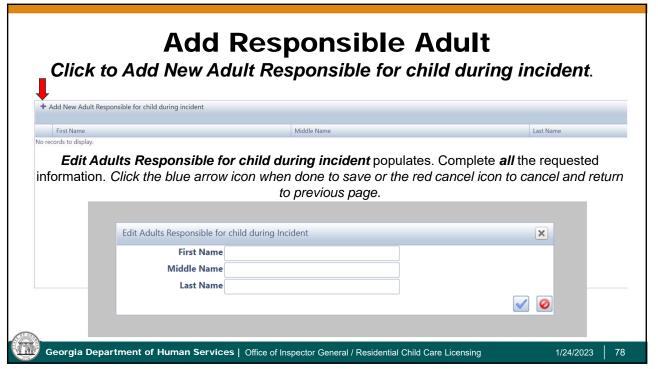

| -                                          |                                                                                                     | orter tab, click <b>Add N</b>                                     | lew Reporter.                               |                    |
|--------------------------------------------|-----------------------------------------------------------------------------------------------------|-------------------------------------------------------------------|---------------------------------------------|--------------------|
| *Re                                        |                                                                                                     | must be the person con                                            | •                                           | oort.              |
| Reporter                                   | Child/Residents                                                                                     |                                                                   | Name Of Person(s) Alleged To Be Responsible | For Injury/Maltrea |
| + Add New Reporter                         |                                                                                                     |                                                                   |                                             |                    |
| First Name                                 | Last Name                                                                                           | E Mail                                                            | Cell Phone                                  |                    |
| o records to display.<br>Click the blue ar | rrow icon when done to                                                                              | opulate. Complete <b>all</b> the r<br>o save or the red cancel in | con to cancel & return to p                 | previous p         |
| 5.5                                        | •                                                                                                   |                                                                   | •                                           | previous p         |
|                                            | rrow icon when done to<br>Edit Reporter<br>Title                                                    |                                                                   | con to cancel & return to p                 | previous p         |
|                                            | rrow icon when done to<br>Edit Reporter<br>Title<br>First Name                                      |                                                                   | con to cancel & return to p                 | previous p         |
|                                            | rrow icon when done to<br>Edit Reporter<br>Title<br>First Name<br>Last Name                         |                                                                   | con to cancel & return to p                 | previous p         |
|                                            | rrow icon when done to<br>Edit Reporter<br>Title<br>First Name<br>Last Name<br>E Mail               |                                                                   | con to cancel & return to p                 | previous p         |
|                                            | rrow icon when done to<br>Edit Reporter<br>Title<br>First Name<br>Last Name<br>E Mail<br>Cell Phone |                                                                   | con to cancel & return to p                 | previous p         |
| 5.4                                        | rrow icon when done to<br>Edit Reporter<br>Title<br>First Name<br>Last Name<br>E Mail               |                                                                   | con to cancel & return to p                 | previous p         |