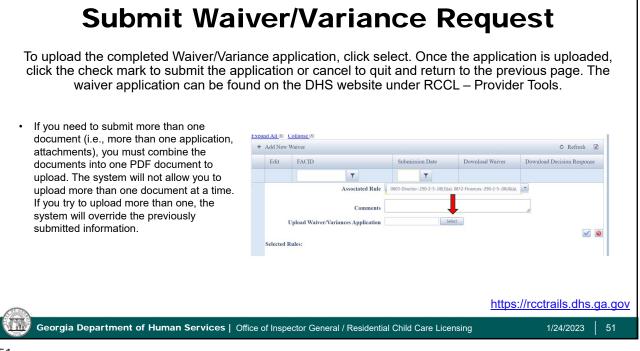

|                                     | er/varianc      |                 |                 |                       |
|-------------------------------------|-----------------|-----------------|-----------------|-----------------------|
| 🚍 Waivers                           |                 |                 |                 | * © - ¤ X             |
| Expand All S Collapse A             |                 |                 |                 | 🖒 Refresh  🕅          |
| Edit FACID                          | Submission Date | Download Waiver | Download Decisi | ion Response          |
| T                                   | T               |                 |                 |                       |
| Associated Rule                     | e               |                 |                 |                       |
| Comment                             | s               |                 | 11              |                       |
| Upload Waiver/Variances Application | n               | Select          |                 |                       |
| Selected Rules:                     |                 |                 |                 | <ul> <li>Ø</li> </ul> |
| Upload Waiver/Variances Application |                 | Select          |                 |                       |