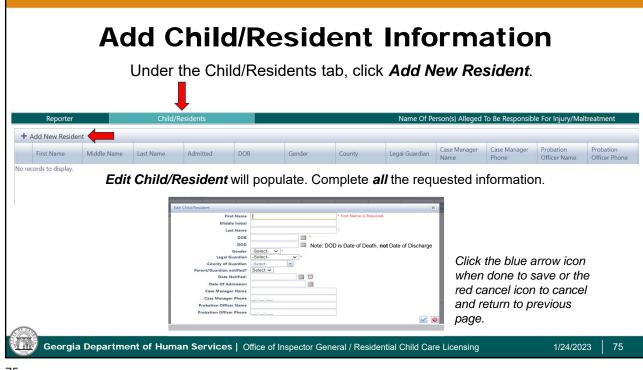

n when done to<br>Edit Reporter<br>Title<br>First Name<br>Last Name<br>E Mail               |                                                                   | con to cancel & return to p                 | previous p         |
|                                            | rrow icon when done to<br>Edit Reporter<br>Title<br>First Name<br>Last Name<br>E Mail<br>Cell Phone |                                                                   | con to cancel & return to p                 | previous p         |
| 5.4                                        | rrow icon when done to<br>Edit Reporter<br>Title<br>First Name<br>Last Name<br>E Mail               |                                                                   | con to cancel & return to p                 | previous p         |







## Add Name of Person(s) Alleged to be Responsible for Injury/Maltreatment

Enter the *Perpetrator's* first and last names. Click the down arrow for the correct *Perpetrator Type.* Click the blue arrow icon when done to save or the red icon to cancel and return to previous page. The perpetrator's name will populate once saved. Click the *Select* down arrows to complete both questions. Add the approved plan to the Safety Plan section.











|       | Foster Parents          |                    |                    |                                 |         |       |       |            |               |                       |    |  |
|-------|-------------------------|--------------------|--------------------|---------------------------------|---------|-------|-------|-----------