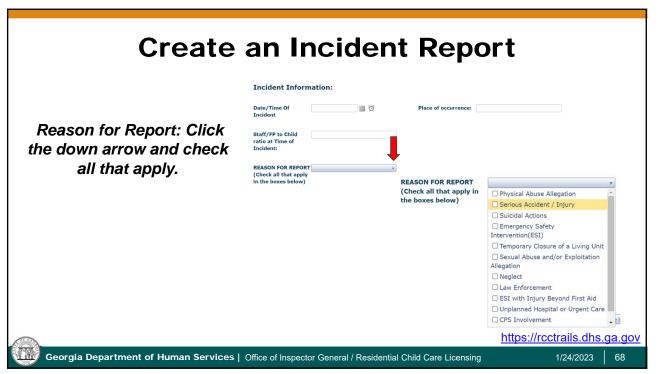

| Create a                                                                                                                                                                                                                                                                                                                                                                                                                                                                                      | n Incident Repo                                                                                                                                         | ort                          |
|-----------------------------------------------------------------------------------------------------------------------------------------------------------------------------------------------------------------------------------------------------------------------------------------------------------------------------------------------------------------------------------------------------------------------------------------------------------------------------------------------|---------------------------------------------------------------------------------------------------------------------------------------------------------|------------------------------|
| <ul> <li>Date/Time of Incident: Click the calendar and clock to enter the date &amp; time the incident occurred.</li> <li>Place of occurrence: Where did the incident happen?</li> <li>Staff/FP to Child ration at the time of the incident: What was the number of staff members or foster parents to children when the incident occurred? (Example: Two staff members and six residents were at the facility when the incident happened. The staff to child ratio is 2:6 or 2/6)</li> </ul> | Incident Information:  Date/Time Of Incident  Staff/FP to Child ratio at Time of Incident:  REASON FOR REPORT (Check all that apply in the boxes below) | urrence:                     |
|                                                                                                                                                                                                                                                                                                                                                                                                                                                                                               |                                                                                                                                                         | https://rcctrails.dhs.ga.gov |
| Georgia Department of Human Services   Office                                                                                                                                                                                                                                                                                                                                                                                                                                                 | e of Inspector General / Residential Child Care Licensing                                                                                               | 1/24/2023 67                 |
| 57                                                                                                                                                                                                                                                                                                                                                                                                                                                                                            |                                                                                                                                                         |                              |