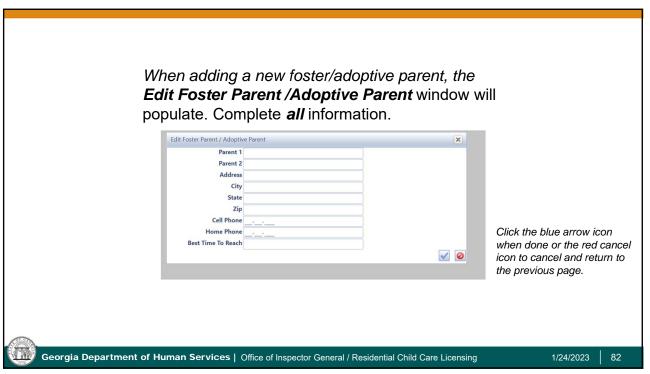

|       | Foster Parents          |                    |                    |                                 |         |       |       |            |               |                       |    |  |
|-------|-------------------------|--------------------|--------------------|---------------------------------|---------|-------|-------|------------|---------------|-----------------------|----|--|
|       | + Add New Foster Parent |                    |                    |                                 |         |       |       |            | 💈 Refre       | sh                    |    |  |
|       |                         | Foster<br>Parent 1 | Foster<br>Parent 2 | Address                         | City    | State | Zip   | Cell Phone | Home<br>Phone | Best Time<br>To Reach |    |  |
|       |                         |                    |                    |                                 |         |       |       |            |               |                       |    |  |
|       | Select                  | TESTFOSTER         | TEST               | PEACHTREE                       | ATLANTA | GA    | 30328 | 7787888888 | 8585858585    | MORNING               | -  |  |
| r/ade | Select                  | TESTFOSTER         |                    | PEACHTREE                       |         | GA    | 30328 |            | 2323232323    |                       |    |  |
|       | Select<br>Select        | TESTFOSTER         |                    | PEACHTREE                       |         | GA    | 30328 |            | 8898989898    | MORNING               |    |  |
|       | Select                  | TESTFOSTER         |                    | 2                               |         | GA    | 30005 |            | 5454545454    |                       |    |  |
|       | Select                  | TESTFOSTER         |                    | PEACHTREE                       |         | GA    | 30005 |            | 474747474747  |                       |    |  |
|       | Select                  | JANE DOE           |                    | 2<br>PEACHTREE<br>STREET,<br>NW |         | GA    | 30303 | 4706532306 | */4/4/4/4/    | EVENINGS              |    |  |
|       | Select                  | WEDNESDA           | Y TESTER           | 2<br>PEACHTREE<br>STREET        | ATLANTA | GA    | 30303 | 1234567890 |               | MORNING               |    |  |
|       |                         |                    | Page size          | 10 *                            |         |       |       |            | 11            | items in 2 page       | 24 |  |
|       | H                       | 1 2 <b>H</b>       | Page size:         |                                 |         |       |       |            | 11            | items in 2 page       | es |  |