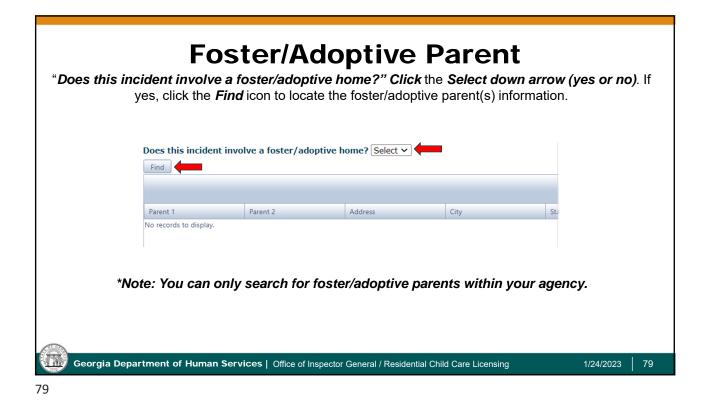

to cancel & return to p                 | previous p         |
| 5.4                                        | rrow icon when done to<br>Edit Reporter<br>Title<br>First Name<br>Last Name<br>E Mail               |                                                                   | con to cancel & return to p                 | previous p         |







## Add Name of Person(s) Alleged to be Responsible for Injury/Maltreatment

Enter the *Perpetrator's* first and last names. Click the down arrow for the correct *Perpetrator Type.* Click the blue arrow icon when done to save or the red icon to cancel and return to previous page. The perpetrator's name will populate once saved. Click the *Select* down arrows to complete both questions. Add the approved plan to the Safety Plan section.











|       | Foster Parents          |                    |                    |                                 |         |       |       |            |               |                       |    |  |
|-------|-------------------------|--------------------|--------------------|---------------------------------|---------|-------|-------|------------|---------------|-----------------------|----|--|
|       | + Add New Foster Parent |                    |                    |                                 |         |       |       |            | 💈 Refre       | sh                    |    |  |
|       |                         | Foster<br>Parent 1 | Foster<br>Parent 2 | Address                         | City    | State | Zip   | Cell Phone | Home<br>Phone | Best Time<br>To Reach |    |  |