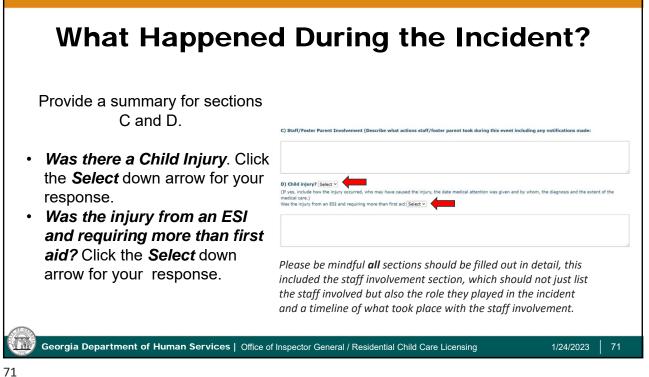

| 1/24/2023 67                 |
| 57                                                                                                                                                                                                                                                                                                                                                                                                                                                                                            |                                                                                                                                                         |                              |













| -                                          |                                                                                                     | orter tab, click <b>Add N</b>                                     | lew Reporter.                               |                    |
|--------------------------------------------|-----------------------------------------------------------------------------------------------------|-------------------------------------------------------------------|---------------------------------------------|--------------------|
| *Re                                        |                                                                                                     | must be the person con                                            | •