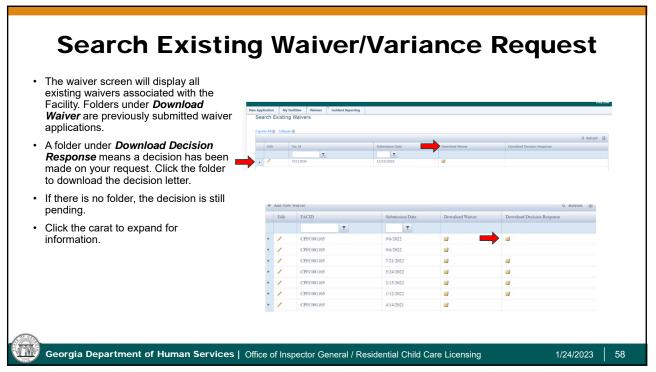

| <ul> <li>If you need to upload</li> </ul>  | 🖻 W:       |         |                        |                 |                 | * \$ - 0 ;                 |
|--------------------------------------------|------------|---------|------------------------|-----------------|-----------------|----------------------------|
| an edited application,                     |            | Add New | Collapse 🕅<br>v Waiver |                 |                 | 🖒 Refresh 🕅                |
| click the pencil.                          | w          | Edit    | FACID                  | Submission Date | Download Waiver | Download Decision Response |
|                                            |            |         | T                      | T               |                 |                            |
| • The last waiver                          | -          | 1       | CCI11036               | 1/16/2023       | <b>11</b>       |                            |
| request submitted will                     |            | 1       | CCI11036               | 1/13/2023       | <b></b>         |                            |
| be shown on the top                        | <b>ا ا</b> | 1       | CCI11036               | 12/15/2022      | <b>2</b>        |                            |
| row. Click the caret to                    | .er        |         |                        |                 |                 |                            |
| row. Click the caret to expand and review. | L          |         |                        |                 |                 |                            |

| Wai  | vers     |                                                |      |                 |               |                 |                 |                 |               | + 0      | - • ×   |
|------|----------|------------------------------------------------|------|-----------------|---------------|-----------------|-----------------|-----------------|---------------|----------|---------|
| Expa | nd All 🖲 | Collapse (2)                                   |      |                 |               |                 |                 |                 |               |          |         |
| +    | Add Ne   | w Waiver                                       |      |                 |               |                 |                 |                 |               | C Re     | fresh 📝 |
|      | Edit     | FACID                                          |      | Submission Date |               | Download Waiver |                 | Download Decis  | sion Response |          |         |
|      |          | T                                              |      | T               |               |                 |                 |                 |               |          |         |
| ٣    | 1        | CCI11036                                       |      | 12/15/2022      |               | <b>11</b>       |                 |                 |               |          |         |
|      | Edit     | Associated Rule                                | TAG  | Decision Status | Decision Date | Effective Date  | Expiration Date | Submission Date | Posted Date   | Comments | Delete  |
|      |          | T                                              | T    | T               | T             | T               | T               | T               | T             | T        |         |
|      | 1        | Recordkeeping. Case Records. 290-2-508(5)(a)1. | 0814 |                 |               |                 |                 | 12/15/2022      | $\rightarrow$ | None     | ×       |
|      | 1        | Recordkeeping. Case Records. 290-2-508(5)(a)3. | 0816 |                 |               |                 |                 | 12/15/2022      |               | None     | ×       |
|      | 1        | Health Services. 290-2-512(3)(a)1.             | 1208 |                 |               |                 |                 | 12/15/2022      |               | None     | ×       |
|      | 1        | Child Care Services. 290-2-512(2)(d)           | 1205 |                 |               |                 |                 | 12/15/2022      |               | None     | ×       |
|      | 1        | Assessment and Planning. 290-2-510(1)          | 1000 |                 |               |                 |                 | 12/15/2022      |               | None     | ×       |